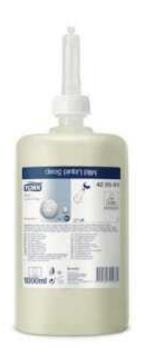

## Premium Soft Liquid Soap Cream - 6 x 1 Liter TK420501

Discover our **premium cream liquid soap**, available in a pack of 6 bottles of 1 liter. Made of high-quality plastic, this product offers a capacity of 1 liter to meet the needs of catering professionals. With its ergonomic design in yellow color, this soap ensures practical and hygienic use. Use our ID S1 system to easily identify this product among others. Enjoy its compact dimensions of 290 mm in length, 196 mm in depth, and 260 mm in height to easily integrate it into your workspace.

## **Caractéristiques Produit:**

Length (mm): 290 Depth (mm): 196 Height (mm): 260

Weight (kg): 6.2 Subject: plastic Color: yellow

Capacity (L): 1 ID System: s1